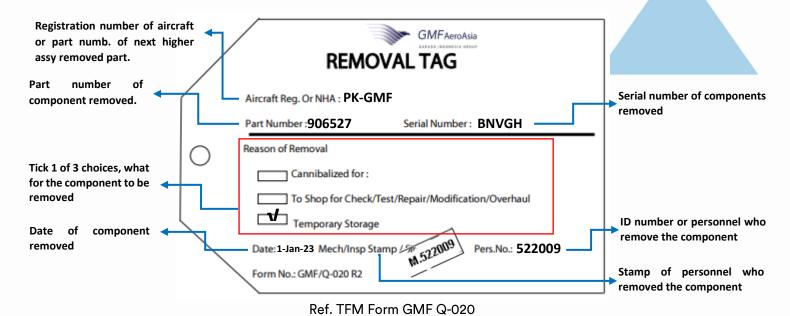

## Background:

Sepanjang tahun 2022 terdapat 71 occurrence report yang berkaitan dengan "TAGGING". Salah satu contoh occurrence yang dilaporkan yaitu terkait dengan tidak dipasangnya tagging saat fase removal. Selain itu juga ditemukan adanya tagging namun tidak berisi informasi yang lengkap. Berdasarkan QP 209-05 poin 3.1.12 Flow process procedure maintenance execution (removal phase), removal tag harus di pasang di aircraft dan serviceability tag dan dipasang di part/component yang di lepas.

## Maintenance Tips:

Beberapa tips yang dapat kita lakukan untuk menjaga traceability dari part/component yaitu sebagai berikut:

Do No.11: Catat dgn lengkap termasuk P/N, S/N dan posisi dari Part / Component yang dilepas atau yang dipasang dipesawat sesuai dengan prosedur.