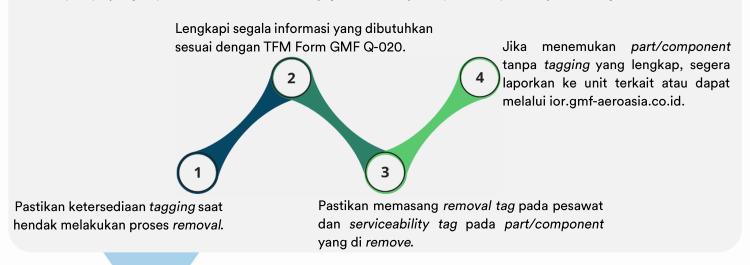

## Background:

Sepanjang tahun 2022 terdapat 71 occurrence report yang berkaitan dengan "TAGGING". Salah satu contoh occurrence yang dilaporkan yaitu terkait dengan tidak dipasangnya tagging saat fase removal. Selain itu juga ditemukan adanya tagging namun tidak berisi informasi yang lengkap. Berdasarkan QP 209-05 poin 3.1.12 Flow process procedure maintenance execution (removal phase), removal tag harus di pasang di aircraft dan serviceability tag dan dipasang di part/component yang di lepas.

## Maintenance Tips:

Beberapa tips yang dapat kita lakukan untuk menjaga traceability dari part/component yaitu sebagai berikut:

Do No.11: Catat dgn lengkap termasuk P/N, S/N dan posisi dari Part / Component yang dilepas atau yang dipasang dipesawat sesuai dengan prosedur.